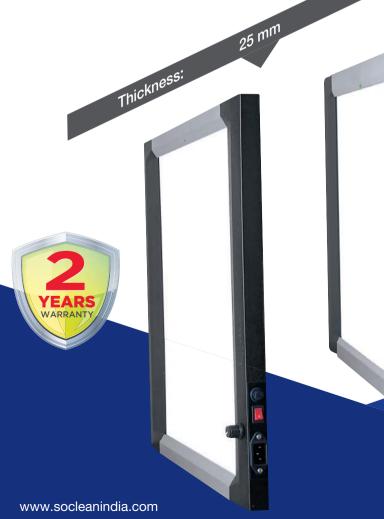

#### Characteristics:

- Slimmest X-Ray viewer with a thickness of 25mm (Just 1 inch)
- High brightness of more than 7500 Lux, exclusive for viewing detail image freely
- Excellent uniformity of luminance which is more than 90%
- Adopt LED light source with life of 100,000 hours
- Free from flickering, hence reduced eye-fatigue
- Inbuilt power supply
- Wall & table mounted.
- 2 years off-site warranty