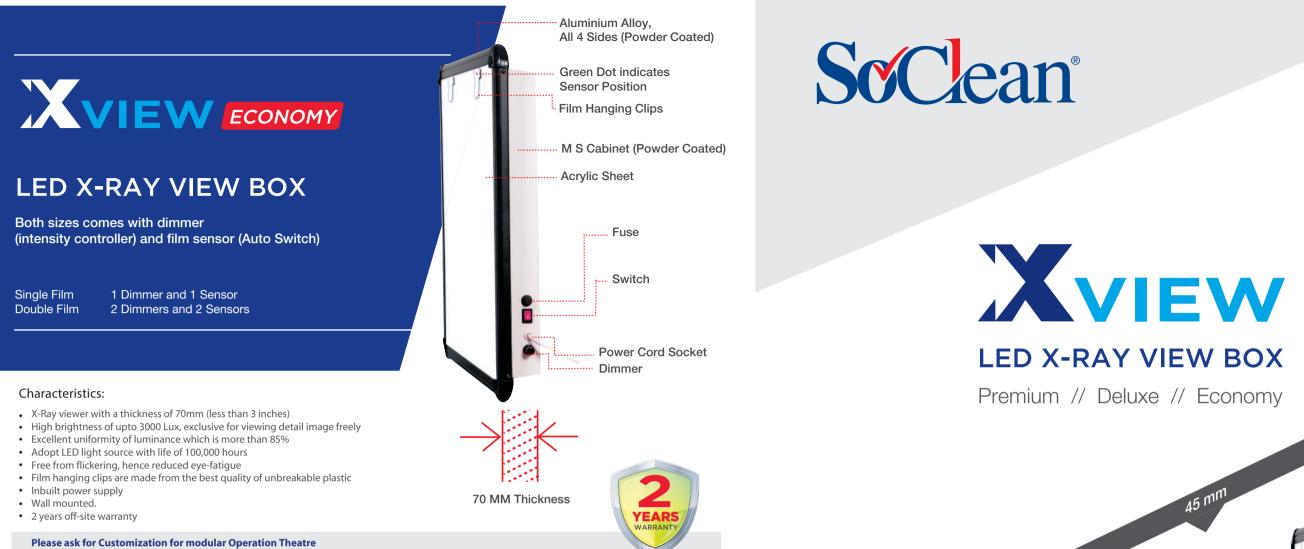

70 mm

## LED X-RAY VIEW BOX

All the four sizes comes with dimmer (intensity controller) and film sensor (Auto Switch)

| Single Film | 1 Dimmer and 1 Sensor   |
|-------------|-------------------------|
| Double Film | 2 Dimmers and 2 Sensors |
| Three Film  | 3 Dimmers and 3 Sensors |
| Four Film   | 4 Dimmers and 4 Sensors |
|             |                         |

#### Characteristics:

- Slimmest X-Ray viewer with a thickness of 25mm (Just 1 inch)
- High brightness of more than 7500 Lux, exclusive for viewing detail image freely
- Excellent uniformity of luminance which is more than 90%
- Adopt LED light source with life of 100,000 hours
- Free from flickering, hence reduced eye-fatigue
- Inbuilt power supply
- Wall & table mounted.
- 2 years off-site warranty