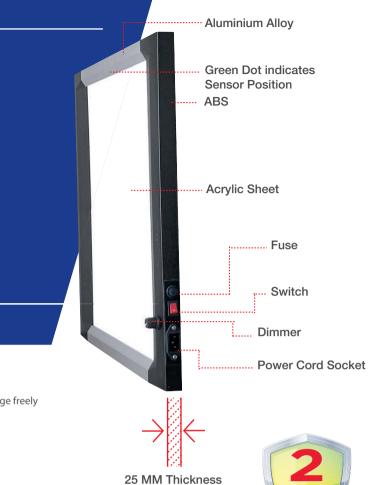

#### Characteristics:

- Slimmest X-Ray viewer with a thickness of 25mm (Just 1 inch)
- High brightness of more than 7500 Lux, exclusive for viewing detail image freely
- Excellent uniformity of luminance which is more than 90%
- Adopt LED light source with life of 100,000 hours
- Free from flickering, hence reduced eye-fatigue
- Inbuilt power supply
- Wall & table mounted.
- 2 years off-site warranty