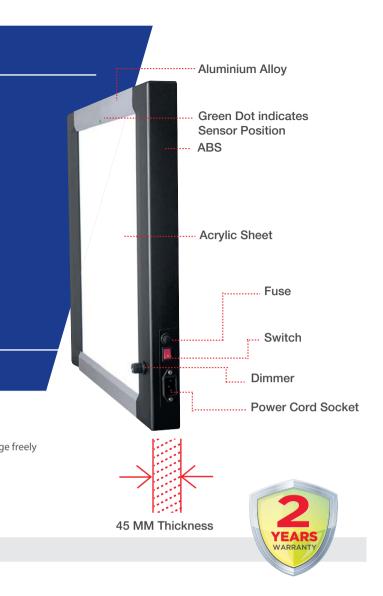

## LED X-RAY VIEW BOX

All the four sizes comes with dimmer (intensity controller) and film sensor (Auto Switch)

| Single Film | 1 Dimmer and 1 Sensor   |
|-------------|-------------------------|
| Double Film | 2 Dimmers and 2 Sensors |
| Three Film  | 3 Dimmers and 3 Sensors |
| Four Film   | 4 Dimmers and 4 Sensors |
|             |                         |

#### Characteristics:

- X-Ray viewer with a thickness of 45mm (less than 2 inches)
- High brightness of more than 10000 Lux, exclusive for viewing detail image freely
- Excellent uniformity of luminance which is more than 90%
- Adopt LED light source with life of 100,000 hours
- Free from flickering, hence reduced eye-fatigue
- Inbuilt power supply
- Wall & table mounted.
- 2 years off-site warranty

#### Please ask for Customization for modular Operation Theatre

|                                         | Parameters             |                        |                        |                        |  |
|-----------------------------------------|------------------------|------------------------|------------------------|------------------------|--|
|                                         | Single Film            | Double Film            | Three Film             | Four Film              |  |
| <ul><li>Sensor</li><li>Dimmer</li></ul> |                        |                        |                        |                        |  |
| View Area<br>(inches L x H)             | 14 x 17"               | 28 x 17"               | 42 x 17"               | 56 x 17"               |  |
| External Dimension<br>(MM) L X H X T    | 496 x 512 x 45 (MM)    | 866 x 512 x 45 (MM)    | 1217 x 512 x 45 (MM)   | 1570 x 512 x 45 (MM)   |  |
| Light Source                            | LED                    | LED                    | LED                    | LED                    |  |
| Colour Temp.                            | 7000K                  | 7000K                  | 7000K                  | 7000K                  |  |
| Brightness                              | >10,000 LUX            | >10,000 LUX            | >10,000 LUX            | >10,000 LUX            |  |
| LED Life                                | 100,000 Hours          | 100,000 Hours          | 100,000 Hours          | 100,000 Hours          |  |
| Power                                   | AC 100-270V (47-53 HZ) |  |
| Power Supply                            | 40W                    | 80W                    | 120W                   | 160W                   |  |